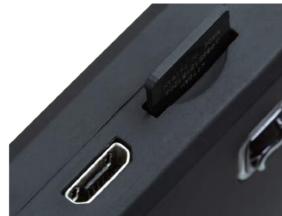

## WIFI INDICATOR & CONNECTIONS

Your Compass device can connect to your smartphone through a direct WiFi connection. To begin the process, press the WiFi button and follow the in-app directions.

You can charge your Compass, and transfer your content to your computer using the Micro USB port.

To remove your Micro SD card, gently press the card further into the SD card slot, the card will then be ejected.