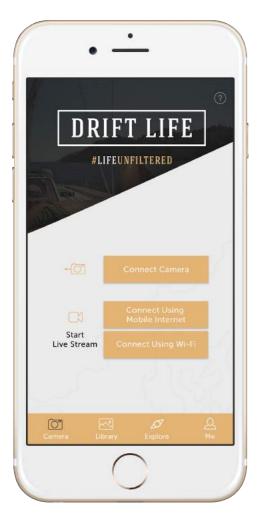

# USING THE DRIFT LIFE APP TO CONTROL YOUR COMPASS

The Drift Life application is available on iOS and Android. Once installed you can use the application to connect and control your Compass.

### LIVE STREAMING

From the Drift Life home screen you will find a **PLUS SYMBOL** in the bottom right corner. Tapping this icon will open the option to **BEGIN BROADCAST**, this requires you to connect your Compass to an internet-enabled WiFi signal. Follow instructions within the Drift Life application to begin.