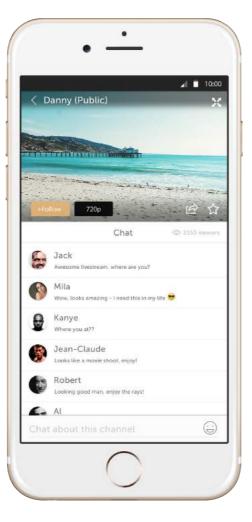

### LIVE STREAMING

From the Drift Life home screen you will find a **PLUS SYMBOL** in the bottom right corner. Tapping this icon will open the option to **BEGIN BROADCAST**, this requires you to connect your Compass to an internet-enabled WiFi signal. Follow instructions within the Drift Life application to begin.