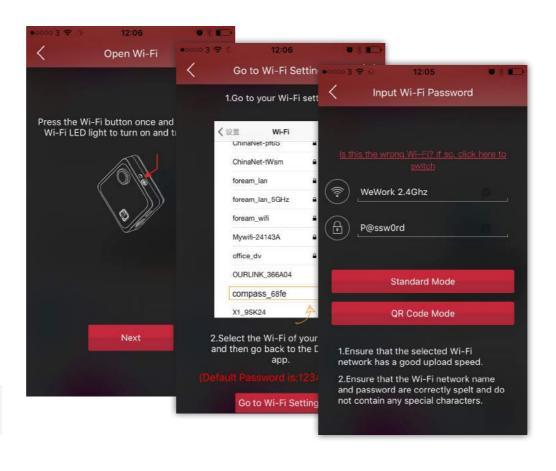

#### STEP

Pressing the Wi-Fi button once, the side indicator will flash red while the Compass searches for your smartphone on it's WiFi network.

#### STEP

Through your phone settings, directly connect to the Compass WiFi. It will appear as an available network in your settings.

#### STEP

The front power button and the side indicator light will turn green. This indicates your Compass and your smartphone are now connected.

Default Wi-Fi Password: 1234567890