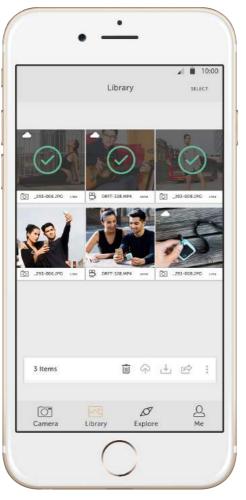

# USING THE DRIFT LIFE APP TO CONTROL YOUR COMPASS

The Drift Life application is available on iOS and Android. Once installed you can use the application to connect and control your Compass.