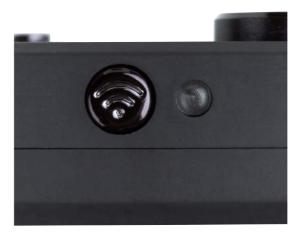

## WIFI INDICATOR & CONNECTIONS

Your Compass device can connect to your smartphone through a direct WiFi connection. To begin the process, press the WiFi button and follow the in-app directions.

You can charge your Compass, and transfer your content to your computer using the Micro USB port.

#### STEP

Pressing the Wi-Fi button once, the side indicator will flash red while the Compass searches for your smartphone on it's WiFi network.