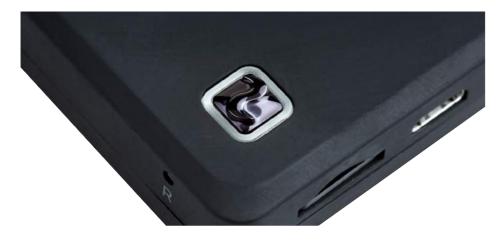

To remove your Micro SD card, gently press the card further into the SD card slot, the card will then be ejected.